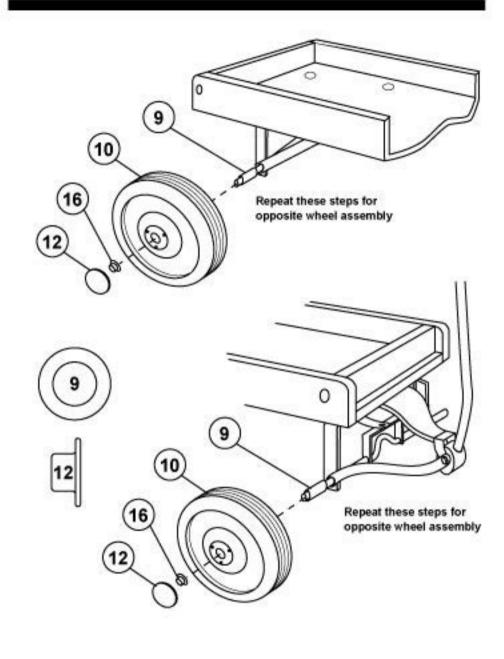

**Wooden Wagon Parts List** x 1 Handle Assembly Wagon Handle x 1 Steering Arm Brace x 2 x 1 Font U-frame Assembly Rear U-frame Assembly x 1 Rear Axie Brace - R x 1 Rear Axie Brace - L x 1 Truss Heasd Bolt 1/4-20 x1/2" Pushnut Fastener Hex Nut 1/4-20 Round Head Bolt 1/4-20 x3/4" x 1 Hex Nut 10-32 x 4 x 1 x 1 x 1 Truss head Machine Screw x 1 x 7 x 1 x 1 Hex Head Bolt x 10 x 30 x 1 x 1 x 2 13 21) 21) (22) (13) (10)

Step 2

Step 3

| Key No. | Parts Name                    | Units       |
|---------|-------------------------------|-------------|
| 35      | Body                          | ×1          |
| 2       | Handle Assembly               | XI          |
| 2       | Wagon Handle                  | ×           |
| 4       | Steering Arm Brace            | x2          |
|         | Font U-frame Assembly         | 87          |
| 6       | Rear U-frame Assembly         | x1          |
| 7       | Rear Axia Brace - R           | 8 1         |
| В       | Rear Axie Brace - L           | X I         |
| 9       | Spacer                        | ×4          |
| 10      | Wheel                         | × 4         |
| 11      | Truss Heasd Boit 1/4-20 x1/2" | ×7          |
| 12      | Pushnut Fastener              | ×4          |
| 13      | Hex Nut 1/4-20                | 87          |
| 14      | Round Head Bolt 1/4-20 x3/4"  | X1          |
| 15      | Hex Nut 10-32                 | $\propto 4$ |
| 16      | Wheel Center                  | × 4         |
| 17      |                               | × 1         |
| 18      | Steering Atm                  | XT          |
| 19      |                               | 8.1         |
| 20      | Truss head Machine Screw      | XI          |
| 21      | Split Washer                  | 87          |
| 22      | Flage 7                       | × 1         |
| 23      | Hex Head Bolt                 | × 1         |
| 24      | Constant State of             | × 10        |
| 29      |                               | × 30        |
| 26      | Front Frame                   | XT          |
| 27      | Rear Frame                    | × 1         |
| 28      | Side Frame                    | x2          |