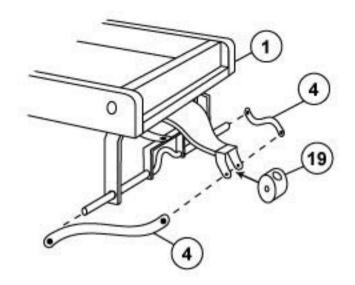

**Wooden Wagon Parts List** x 1 Handle Assembly Wagon Handle x 1 Steering Arm Brace x 2 x 1 Font U-frame Assembly Rear U-frame Assembly x 1 Rear Axie Brace - R x 1 Rear Axie Brace - L x 1 Truss Heasd Bolt 1/4-20 x1/2" Pushnut Fastener Hex Nut 1/4-20 Round Head Bolt 1/4-20 x3/4" x 1 Hex Nut 10-32 x 4 x 1 x 1 x 1 Truss head Machine Screw x 1 x 7 x 1 x 1 Hex Head Bolt x 10 x 30 x 1 x 1 x 2 13 21) 21) (22) (13) (10)

Step 2

Step 3

| Key No. | Parts Name                    | Units       |
|---------|-------------------------------|-------------|
| 35      | Body                          | ×1          |
| 2       | Handle Assembly               | XI          |
| 2       | Wagon Handle                  | ×           |
| 4       | Steering Arm Brace            | x2          |
|         | Font U-frame Assembly         | 87          |
| 6       | Rear U-frame Assembly         | x1          |
| 7       | Rear Axia Brace - R           | 8 1         |
| В       | Rear Axie Brace - L           | X I         |
| 9       | Spacer                        | ×4          |
| 10      | Wheel                         | × 4         |
| 11      | Truss Heasd Boit 1/4-20 x1/2" | ×7          |
| 12      | Pushnut Fastener              | ×4          |
| 13      | Hex Nut 1/4-20                | 87          |
| 14      | Round Head Bolt 1/4-20 x3/4"  | X1          |
| 15      | Hex Nut 10-32                 | $\propto 4$ |
| 16      | Wheel Center                  | × 4         |
| 17      |                               | × 1         |
| 18      | Steering Atm                  | XT          |
| 19      |                               | 8.1         |
| 20      | Truss head Machine Screw      | XI          |
| 21      | Split Washer                  | 87          |
| 22      | Flage 7                       | × 1         |
| 23      | Hex Head Bolt                 | × 1         |
| 24      | Constant State of             | × 10        |
| 29      |                               | × 30        |
| 26      | Front Frame                   | XT          |
| 27      | Rear Frame                    | × 1         |
| 28      | Side Frame                    | x2          |