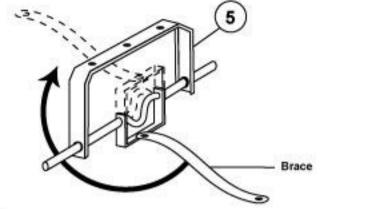

S SHOULD BE FOLLOWED AS SHOWN.
  FAILURE TO DO SO CAN RESULT IN ???
- TO AVOID SERIOUS INJURY PLEASE TAKE THESE POINTS INTO CONSIDERATION.
- ADULT SUPERVISION IS REQUIRED AT ALL TIMES BOTH DURING ASSEMBLY AND USE.
- CHILDREN MUST REMAINED SETATED AT ALL TIMES. THERE SHOULD NEVER BE MORE THAN TWO CHILREN IN THE WAGON AT A TIME. THEY SHOULD ALWAYS WEAR SHOES, HELMETS, OR OTHER PROTECTIVE GEAR THAT YOU FEEL IS APPROPRIATE FOR THEIR AGE, ARMS AND LEGS SHOULD REMAIN IN THE WAGON AT ALL TIMES.
- NEVER USE NEAR, MOTOR VEHICLES, STREETS, ALLEYS, SWIM-MING POOLS, STEPS DRIVEWAYS THAT ARE SLOPED, OR AREAS THAT HAVE INCLINES.
- ONCE FULLY ASSEMBLED BE SURE AND CHECK ALL HARDWARE FOR TIGHTNESS. WE SUGGEST THAT YOU ONCE AGAIN CHECK.
   ALL HARDWARE AFTER THE FIRST USE, THEN AGAIN ON REGULAR SCHEDULE.



Step 2



Step 3





| Key No. | Parts Name                    | Units       |
|---------|-------------------------------|-------------|
| 35      | Body                          | ×1          |
| 2       | Handle Assembly               | XI          |
| 2       | Wagon Handle                  | ×           |
| 4       | Steering Arm Brace            | x2          |
|         | Font U-frame Assembly         | 87          |
| 6       | Rear U-frame Assembly         | x1          |
| 7       | Rear Axia Brace - R           | 8 1         |
| В       | Rear Axie Brace - L           | X I         |
| 9       | Spacer                        | ×4          |
| 10      | Wheel                         | × 4         |
| 11      | Truss Heasd Boit 1/4-20 x1/2" | ×7          |
| 12      | Pushnut Fa