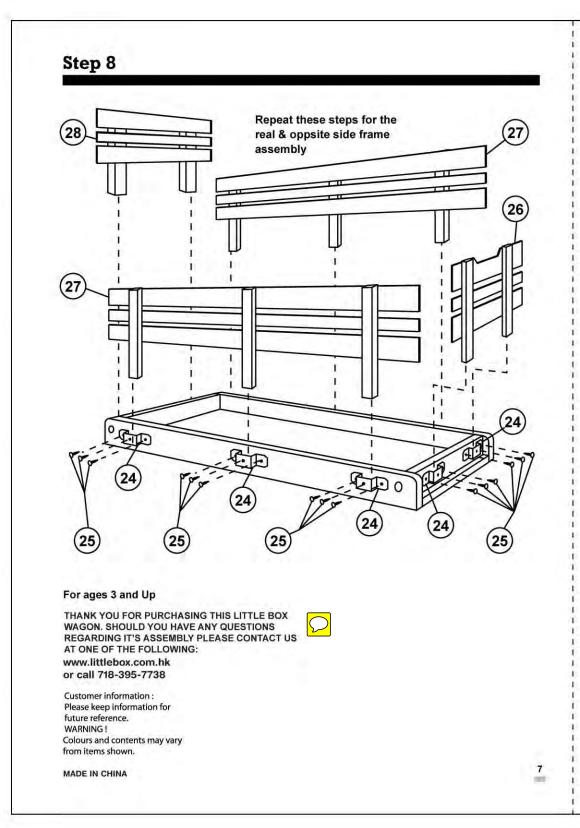

Spacer

Steering Arm

Split Washer Flage\_\_\_?

Front Frame

Rear Frame Side Frame

Wheel



## **GENERAL INSTRUCTIONS**



- ADULT ASSEMBLY REQUIRED; this package contains small parts, which prior to assembly can present a choking hazard for children under the age of three. All plastic bags should be carefully disposed of one unpacked. Any excess hardware should be disposed of properly.
- DETAILED INSTRUCTIONS SHOULD BE FOLLOWED AS SHOWN. FAILURE TO DO SO CAN RESULT IN ???.
- TO AVOID SERIOUS INJURY PLEASE TAKE THESE POINTS INTO CONSIDERATION.
- ADULT SUPERVISION IS REQUIRED AT ALL TIMES BOTH DURING ASSEMBLY AND USE.
- CHILDREN MUST REMAINED SETATED AT ALL TIMES. THERE SHOULD NEVER BE MORE THAN TWO CHILREN IN THE WAGON AT A TIME. THEY SHOULD ALWAYS WEAR SHOES, HELMETS, OR OTHER PROTECT