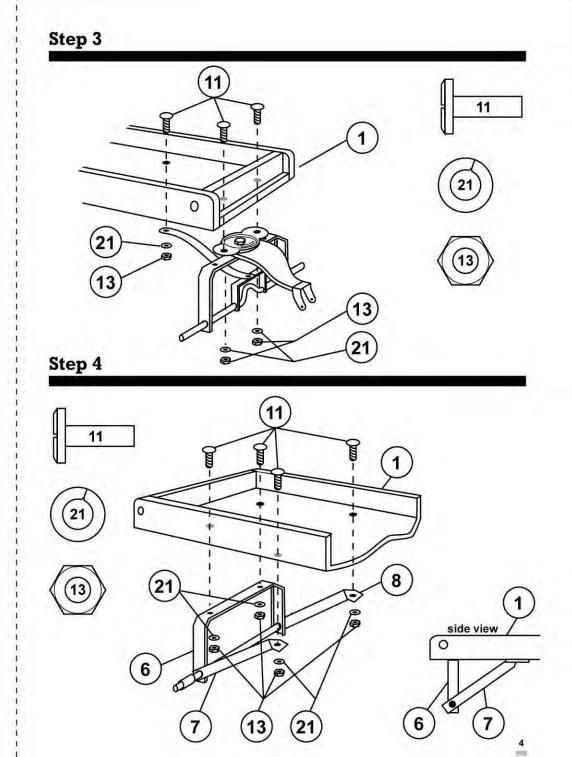

RIATE FOR THEIR AGE. ARMS AND LEGS SHOULD REMAIN IN THE WAGON AT ALL TIMES.
- NEVER USE NEAR; MOTOR VEHICLES, STREETS, ALLEYS, SWIM-MING POOLS, STEPS, DRIVEWAYS THAT ARE SLOPED, OR AREAS THAT HAVE INCLINES.
- ONCE FULLY ASSEMBLED BE SURE AND CHECK ALL HARDWARE FOR TIGHTNESS. WE SUGGEST THAT YOU ONCE AGAIN CHECK ALL HARDWARE AFTER THE FIRST USE, THEN AGAIN ON REGU-LAR SCHEDULE.

**Wooden Wagon Parts List** x 1 Handle Assembly Wagon Handle x 1 Steering Arm Brace x 2 x 1 Font U-frame Assembly Rear U-frame Assembly x 1 Rear Axie Brace - R x 1 Rear Axie Brace - L x 1 Truss Heasd Bolt 1/4-20 x1/2" Pushnut Fastener Hex Nut 1/4-20 Round Head Bolt 1/4-20 x3/4" x 1 Hex Nut 10-32 x 4 x 1 x 1 x 1 Truss head Machine Screw x 1 x 7 x 1 x 1 Hex Head Bolt x 10 x 30 x 1 x 1 x 2 13 21) 21) (22) (13) (10)











## For ages 3 and Up

THANK YOU FOR PURCHASING THIS LITTLE BOX WILGON, SHOULD YOU HAVE ANY QUESTIONS REGARDING IT'S ASSEMBLY PLEASE CONTACT US AT ONE OF THE FOLLOWING; www.littlebox.com.fik or call 718-395-7738

Customer information : Please keep information for future reference.

WARNING!

Colours and contents may very from Heins shown.

MADE IN CHINA





## **GENERAL INSTRUCTIONS**



- ADULT ASSEMBLY REQUIRED, this package contains small parts.
  which prior to assembly can present a choking hazard for children under the age of three. All plastic bags should be carefully disposed of one unpacked. Any excess hardware should be disposed of properly.
- DETAILED INSTRUCTIONS SHOULD BE FOLLOWED AS SHOWN.
  FAILURE TO DO SO CAN RESULT IN ???
- TO AVOID SERIOUS INJURY PLEASE TAKE THES