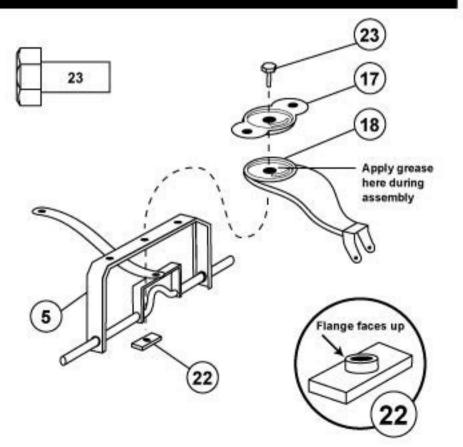

E FOLLOWED AS SHOWN.
  FAILURE TO DO SO CAN RESULT IN ???
- TO AVOID SERIOUS INJURY PLEASE TAKE THESE POINTS INTO CONSIDERATION.
- ADULT SUPERVISION IS REQUIRED AT ALL TIMES BOTH DURING ASSEMBLY AND USE.
- CHILDREN MUST REMAINED SETATED AT ALL TIMES. THERE SHOULD NEVER BE MORE THAN TWO CHILREN IN THE WAGON AT A TIME. THEY SHOULD ALWAYS WEAR SHOES, HELMETS, OR OTHER PROTECTIVE GEAR THAT YOU FEEL IS APPROPRIATE FOR THEIR AGE, ARMS AND LEGS SHOULD REMAIN IN THE WAGON AT ALL TIMES.
- NEVER USE NEAR, MOTOR VEHICLES, STREETS, ALLEYS, SWIM-MING POOLS, STEPS DRIVEWAYS THAT ARE SLOPED, OR AREAS THAT HAVE INCLINES.
- ONCE FULLY ASSEMBLED BE SURE AND CHECK ALL HARDWARE FOR TIGHTNESS. WE SUGGEST THAT YOU ONCE AGAIN CHECK.
   ALL HARDWARE AFTER THE FIRST USE, THEN AGAIN ON REGULAR SCHEDULE.



Step 2



Step 3





| Key No. | Parts Name                    | Units       |
|---------|-------------------------------|-------------|
| 35      | Body                          | ×1          |
| 2       | Handle Assembly               | XI          |
| 2       | Wagon Handle                  | ×           |
| 4       | Steering Arm Brace            | x2          |
|         | Font U-frame Assembly         | 87          |
| 6       | Rear U-frame Assembly         | x1          |
| 7       | Rear Axia Brace - R           | 8 1         |
| В       | Rear Axie Brace - L           | X I         |
| 9       | Spacer                        | ×4          |
| 10      | Wheel                         | × 4         |
| 11      | Truss Heasd Boit 1/4-20 x1/2" | ×7          |
| 12      | Pushnut Fastener