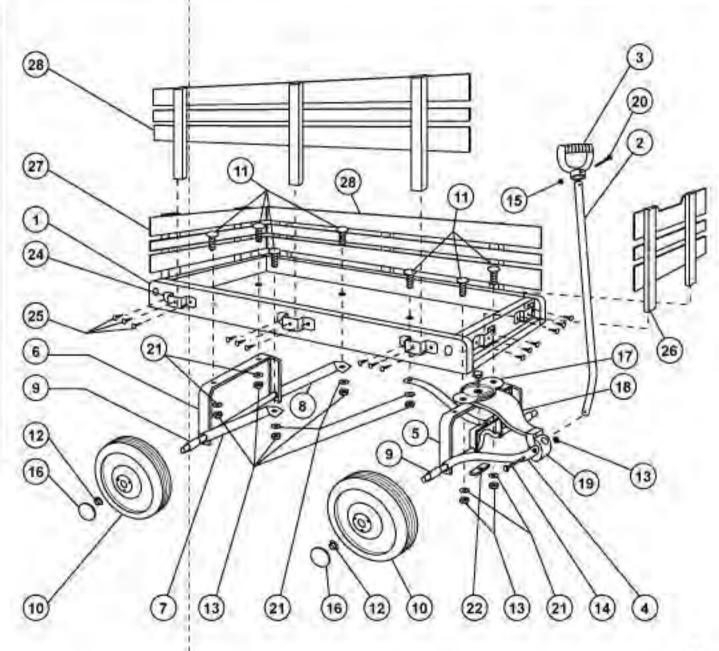

Spacer

Steering Arm

Split Washer Flage\_\_\_?

Front Frame

Rear Frame Side Frame

Wheel

**Wooden Wagon Parts List** x 1 Handle Assembly Wagon Handle x 1 Steering Arm Brace x 2 x 1 Font U-frame Assembly Rear U-frame Assembly x 1 Rear Axie Brace - R x 1 Rear Axie Brace - L x 1 Truss Heasd Bolt 1/4-20 x1/2" Pushnut Fastener Hex Nut 1/4-20 Round Head Bolt 1/4-20 x3/4" x 1 Hex Nut 10-32 x 4 x 1 x 1 x 1 Truss head Machine Screw x 1 x 7 x 1 x 1 Hex Head Bolt x 10 x 30 x 1 x 1 x 2 13 21) 21) (22) (13) (10)

Step 2

Step 3

| Key No. | Parts Name                    | Units       |
|---------|-------------------------------|-------------|
| 35      | Body                          | ×1          |
| 2       | Handle Assembly               | XI          |
| 2       | Wagon Handle                  | ×           |
| 4       | Steering Arm Brace            | x2          |
|         | Font U-frame Assembly         | 87          |
| 6       | Rear U-frame Assembly         | x1          |
| 7       | Rear Axia Brace - R           | 8 1         |
| В       | Rear Axie Brace - L           | X I         |
| 9       | Spacer                        | ×4          |
| 10      | Wheel                         | × 4         |
| 11      | Truss Heasd Boit 1/4-20 x1/2" | ×7          |
| 12      | Pushnut Fastener              | ×4          |
| 13      | Hex Nut 1/4-20                | 87          |
| 14      | Round Head Bolt 1/4-20 x3/4"  | X1          |
| 15      | Hex Nut 10-32                 | $\propto 4$ |
| 16      | Wheel Center                  | × 4         |
| 17      |                               | × 1         |
| 18      | Steering Atm                  | XT          |
| 19      |                               | 8.1         |
| 20      | Truss head Machine Screw      | XI          |
| 21      | Split Washer                  | 87          |
| 22      | Flage 7                       | × 1         |
| 23      | Hex Head Bolt                 | × 1         |
| 24      | Constant State of             | × 10        |
| 29      |                               | × 30        |
| 26      | Front Frame                   | XT          |
| 27      | Rear Frame                    | × 1         |
| 28      | Side Frame                    | x2          |