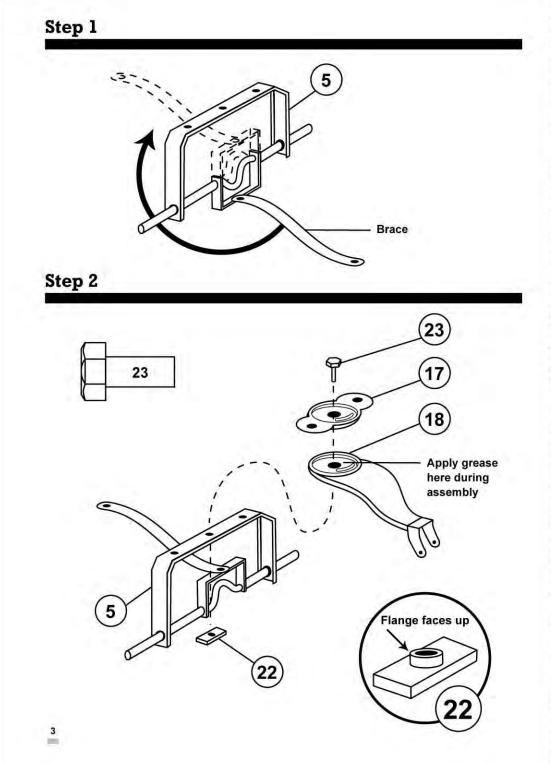

OPRIATE FOR THEIR AGE. ARMS AND LEGS SHOULD REMAIN IN THE WAGON AT ALL TIMES.
- NEVER USE NEAR; MOTOR VEHICLES, STREETS, ALLEYS, SWIM-MING POOLS, STEPS, DRIVEWAYS THAT ARE SLOPED, OR AREAS THAT HAVE INCLINES.
- ONCE FULLY ASSEMBLED BE SURE AND CHECK ALL HARDWARE FOR TIGHTNESS. WE SUGGEST THAT YOU ONCE AGAIN CHECK ALL HARDWARE AFTER THE FIRST USE, THEN AGAIN ON REGU-LAR SCHEDULE.

**Wooden Wagon Parts List** x 1 Handle Assembly Wagon Handle x 1 Steering Arm Brace x 2 x 1 Font U-frame Assembly Rear U-frame Assembly x 1 Rear Axie Brace - R x 1 Rear Axie Brace - L x 1 Truss Heasd Bolt 1/4-20 x1/2" Pushnut Fastener Hex Nut 1/4-20 Round Head Bolt 1/4-20 x3/4" x 1 Hex Nut 10-32 x 4 x 1 x 1 x 1 Truss head Machine Screw x 1 x 7 x 1 x 1 Hex Head Bolt x 10 x 30 x 1 x 1 x 2 13 21) 21) (22) (13) (10)











## For ages 3 and Up

THANK YOU FOR PURCHASING THIS LITTLE BOX WILGON, SHOULD YOU HAVE ANY QUESTIONS REGARDING IT'S ASSEMBLY PLEASE CONTACT US AT ONE OF THE FOLLOWING; www.littlebox.com.fik or call 718-395-7738

Customer information : Please keep information for future reference.

WARNING!

Colours and contents may very from Heins shown.

MADE IN CHINA





## **GENERAL INSTRUCTIONS**



- ADULT ASSEMBLY REQUIRED, this package contains small parts.
  which prior to assembly can present a choking hazard for children under the age of three. All plastic bags should be carefully disposed of one unpacked. Any excess hardware should be disposed of properly.
- DETAILED INSTRUCTIONS SHOULD BE FOLLOWED AS SHOWN.
  FAILURE TO DO SO CAN RESULT IN ???
- TO AVOID SERIOUS INJURY PLEASE TAKE TH