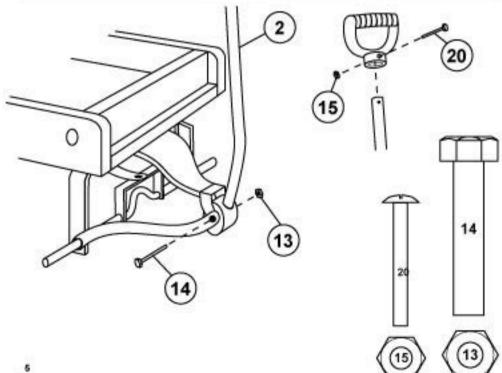

**Wooden Wagon Parts List** x 1 Handle Assembly Wagon Handle x 1 Steering Arm Brace x 2 x 1 Font U-frame Assembly Rear U-frame Assembly x 1 Rear Axie Brace - R x 1 Rear Axie Brace - L x 1 Truss Heasd Bolt 1/4-20 x1/2" Pushnut Fastener Hex Nut 1/4-20 Round Head Bolt 1/4-20 x3/4" x 1 Hex Nut 10-32 x 4 x 1 x 1 x 1 Truss head Machine Screw x 1 x 7 x 1 x 1 Hex Head Bolt x 10 x 30 x 1 x 1 x 2 13 21) 21) (22) (13) (10)

Step 2

Step 3

| Key No. | Parts Name                    | Units       |
|---------|-------------------------------|-------------|
| 35      | Body                          | ×1          |
| 2       | Handle Assembly               | XI          |
| 2       | Wagon Handle                  | ×           |
| 4       | Steering Arm Brace            | x2          |
|         | Font U-frame Assembly         | 87          |
| 6       | Rear U-frame Assembly         | x1          |
| 7       | Rear Axia Brace - R           | 8 1         |
| В       | Rear Axie Brace - L           | X I         |
| 9       | Spacer                        | ×4          |
| 10      | Wheel                         | × 4         |
| 11      | Truss Heasd Boit 1/4-20 x1/2" | ×7          |
| 12      | Pushnut Fastener              | ×4          |
| 13      | Hex Nut 1/4-20                | 87          |
| 14      | Round Head Bolt 1/4-20 x3/4"  | X1          |
| 15      | Hex Nut 10-32                 | $\propto 4$ |
| 16      | Wheel Center                  | × 4         |
| 17      |                               | × 1         |
| 18      | Steering Atm                  | XT          |
| 19      |                               | 8.1         |
| 20      | Truss head Machine Screw      | XI          |
| 21      | Split Washer                  | 87          |
| 22      | Flage 7                       | × 1         |
| 23      | Hex Head Bolt                 | × 1         |
| 24      | Constant State of             | × 10        |
| 29      |                               | × 30        |
| 26      | Front Frame                   | XT          |
| 27      | Rear Frame                    | × 1         |
| 28      | Side Frame                    | x2          |