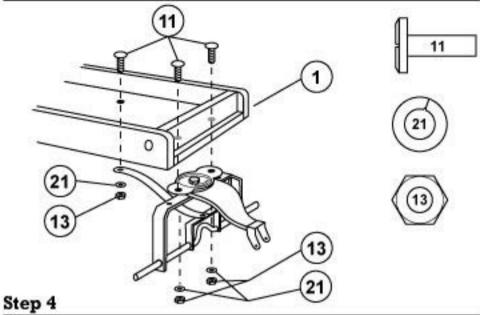

AS SHOWN.
  FAILURE TO DO SO CAN RESULT IN ???
- TO AVOID SERIOUS INJURY PLEASE TAKE THESE POINTS INTO CONSIDERATION.
- ADULT SUPERVISION IS REQUIRED AT ALL TIMES BOTH DURING ASSEMBLY AND USE.
- CHILDREN MUST REMAINED SETATED AT ALL TIMES. THERE SHOULD NEVER BE MORE THAN TWO CHILREN IN THE WAGON AT A TIME. THEY SHOULD ALWAYS WEAR SHOES, HELMETS, OR OTHER PROTECTIVE GEAR THAT YOU FEEL IS APPROPRIATE FOR THEIR AGE, ARMS AND LEGS SHOULD REMAIN IN THE WAGON AT ALL TIMES.
- NEVER USE NEAR, MOTOR VEHICLES, STREETS, ALLEYS, SWIM-MING POOLS, STEPS DRIVEWAYS THAT ARE SLOPED, OR AREAS THAT HAVE INCLINES.
- ONCE FULLY ASSEMBLED BE SURE AND CHECK ALL HARDWARE FOR TIGHTNESS. WE SUGGEST THAT YOU ONCE AGAIN CHECK.
   ALL HARDWARE AFTER THE FIRST USE, THEN AGAIN ON REGULAR SCHEDULE.



Step 2



Step 3





| Key No. | Parts Name                    | Units       |
|---------|-------------------------------|-------------|
| 35      | Body                          | ×1          |
| 2       | Handle Assembly               | XI          |
| 2       | Wagon Handle                  | ×           |
| 4       | Steering Arm Brace            | x2          |
|         | Font U-frame Assembly         | 87          |
| 6       | Rear U-frame Assembly         | x1          |
| 7       | Rear Axia Brace - R           | 8 1         |
| В       | Rear Axie Brace - L           | X I         |
| 9       | Spacer                        | ×4          |
| 10      | Wheel                         | × 4         |
| 11      | Truss Heasd Boit 1/4-20 x1/2" | ×7          |
| 12      | Pushnut Fastener