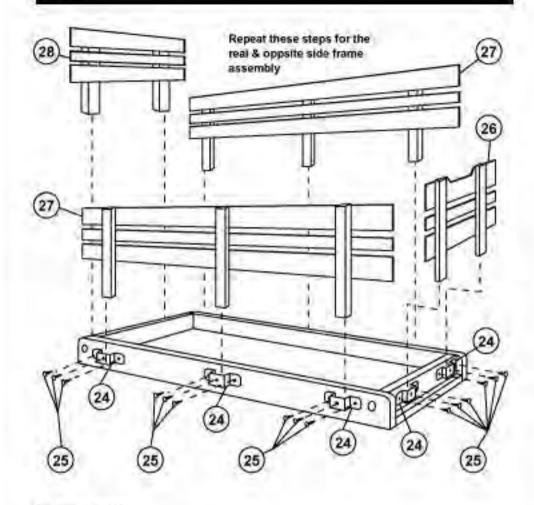

FOR THEIR AGE. ARMS AND LEGS SHOULD REMAIN IN THE WAGON AT ALL TIMES.
- NEVER USE NEAR; MOTOR VEHICLES, STREETS, ALLEYS, SWIM-MING POOLS, STEPS, DRIVEWAYS THAT ARE SLOPED, OR AREAS THAT HAVE INCLINES.
- ONCE FULLY ASSEMBLED BE SURE AND CHECK ALL HARDWARE FOR TIGHTNESS. WE SUGGEST THAT YOU ONCE AGAIN CHECK ALL HARDWARE AFTER THE FIRST USE, THEN AGAIN ON REGU-LAR SCHEDULE.

**Wooden Wagon Parts List** x 1 Handle Assembly Wagon Handle x 1 Steering Arm Brace x 2 x 1 Font U-frame Assembly Rear U-frame Assembly x 1 Rear Axie Brace - R x 1 Rear Axie Brace - L x 1 Truss Heasd Bolt 1/4-20 x1/2" Pushnut Fastener Hex Nut 1/4-20 Round Head Bolt 1/4-20 x3/4" x 1 Hex Nut 10-32 x 4 x 1 x 1 x 1 Truss head Machine Screw x 1 x 7 x 1 x 1 Hex Head Bolt x 10 x 30 x 1 x 1 x 2 13 21) 21) (22) (13) (10)











## For ages 3 and Up

THANK YOU FOR PURCHASING THIS LITTLE BOX WILGON, SHOULD YOU HAVE ANY QUESTIONS REGARDING IT'S ASSEMBLY PLEASE CONTACT US AT ONE OF THE FOLLOWING; www.littlebox.com.fik or call 718-395-7738

Customer information : Please keep information for future reference.

WARNING!

Colours and contents may very from Heins shown.

MADE IN CHINA





## **GENERAL INSTRUCTIONS**



- ADULT ASSEMBLY REQUIRED, this package contains small parts.
  which prior to assembly can present a choking hazard for children under the age of three. All plastic bags should be carefully disposed of one unpacked. Any excess hardware should be disposed of properly.
- DETAILED INSTRUCTIONS SHOULD BE FOLLOWED AS SHOWN.
  FAILURE TO DO SO CAN RESULT IN ???
- TO AVOID SERIOUS INJURY PLEASE TAKE THESE POIN