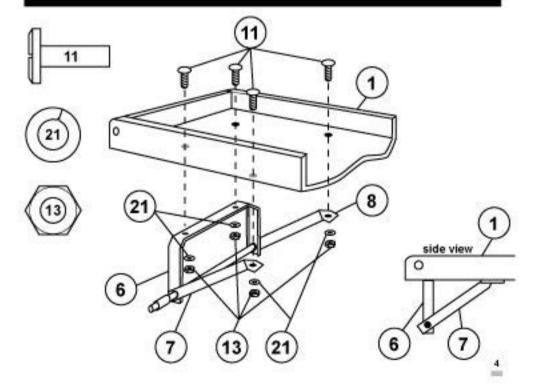

S SHOWN.
  FAILURE TO DO SO CAN RESULT IN ???
- TO AVOID SERIOUS INJURY PLEASE TAKE THESE POINTS INTO CONSIDERATION.
- ADULT SUPERVISION IS REQUIRED AT ALL TIMES BOTH DURING ASSEMBLY AND USE.
- CHILDREN MUST REMAINED SETATED AT ALL TIMES. THERE SHOULD NEVER BE MORE THAN TWO CHILREN IN THE WAGON AT A TIME. THEY SHOULD ALWAYS WEAR SHOES, HELMETS, OR OTHER PROTECTIVE GEAR THAT YOU FEEL IS APPROPRIATE FOR THEIR AGE, ARMS AND LEGS SHOULD REMAIN IN THE WAGON AT ALL TIMES.
- NEVER USE NEAR, MOTOR VEHICLES, STREETS, ALLEYS, SWIM-MING POOLS, STEPS DRIVEWAYS THAT ARE SLOPED, OR AREAS THAT HAVE INCLINES.
- ONCE FULLY ASSEMBLED BE SURE AND CHECK ALL HARDWARE FOR TIGHTNESS. WE SUGGEST THAT YOU ONCE AGAIN CHECK.
   ALL HARDWARE AFTER THE FIRST USE, THEN AGAIN ON REGULAR SCHEDULE.



Step 2



Step 3





| Key No. | Parts Name                    | Units       |
|---------|-------------------------------|-------------|
| 35      | Body                          | ×1          |
| 2       | Handle Assembly               | XI          |
| 2       | Wagon Handle                  | ×           |
| 4       | Steering Arm Brace            | x2          |
|         | Font U-frame Assembly         | 87          |
| 6       | Rear U-frame Assembly         | x1          |
| 7       | Rear Axia Brace - R           | 8 1         |
| В       | Rear Axie Brace - L           | X I         |
| 9       | Spacer                        | ×4          |
| 10      | Wheel                         | × 4         |
| 11      | Truss Heasd Boit 1/4-20 x1/2" | ×7          |
| 12      | Pushnut Fastener              |