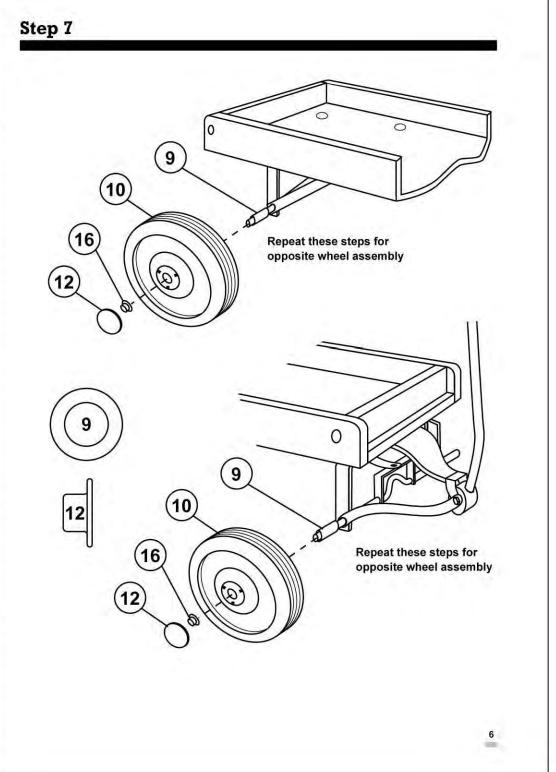

E FOR THEIR AGE. ARMS AND LEGS SHOULD REMAIN IN THE WAGON AT ALL TIMES.
- NEVER USE NEAR; MOTOR VEHICLES, STREETS, ALLEYS, SWIM-MING POOLS, STEPS, DRIVEWAYS THAT ARE SLOPED, OR AREAS THAT HAVE INCLINES.
- ONCE FULLY ASSEMBLED BE SURE AND CHECK ALL HARDWARE FOR TIGHTNESS. WE SUGGEST THAT YOU ONCE AGAIN CHECK ALL HARDWARE AFTER THE FIRST USE, THEN AGAIN ON REGU-LAR SCHEDULE.

**Wooden Wagon Parts List** x 1 Handle Assembly Wagon Handle x 1 Steering Arm Brace x 2 x 1 Font U-frame Assembly Rear U-frame Assembly x 1 Rear Axie Brace - R x 1 Rear Axie Brace - L x 1 Truss Heasd Bolt 1/4-20 x1/2" Pushnut Fastener Hex Nut 1/4-20 Round Head Bolt 1/4-20 x3/4" x 1 Hex Nut 10-32 x 4 x 1 x 1 x 1 Truss head Machine Screw x 1 x 7 x 1 x 1 Hex Head Bolt x 10 x 30 x 1 x 1 x 2 13 21) 21) (22) (13) (10)











## For ages 3 and Up

THANK YOU FOR PURCHASING THIS LITTLE BOX WILGON, SHOULD YOU HAVE ANY QUESTIONS REGARDING IT'S ASSEMBLY PLEASE CONTACT US AT ONE OF THE FOLLOWING; www.littlebox.com.fik or call 718-395-7738

Customer information : Please keep information for future reference.

WARNING!

Colours and contents may very from Heins shown.

MADE IN CHINA





## **GENERAL INSTRUCTIONS**



- ADULT ASSEMBLY REQUIRED, this package contains small parts.
  which prior to assembly can present a choking hazard for children under the age of three. All plastic bags should be carefully disposed of one unpacked. Any excess hardware should be disposed of properly.
- DETAILED INSTRUCTIONS SHOULD BE FOLLOWED AS SHOWN.
  FAILURE TO DO SO CAN RESULT IN ???
- TO AVOID SERIOUS INJURY PLEASE TAKE THESE PO