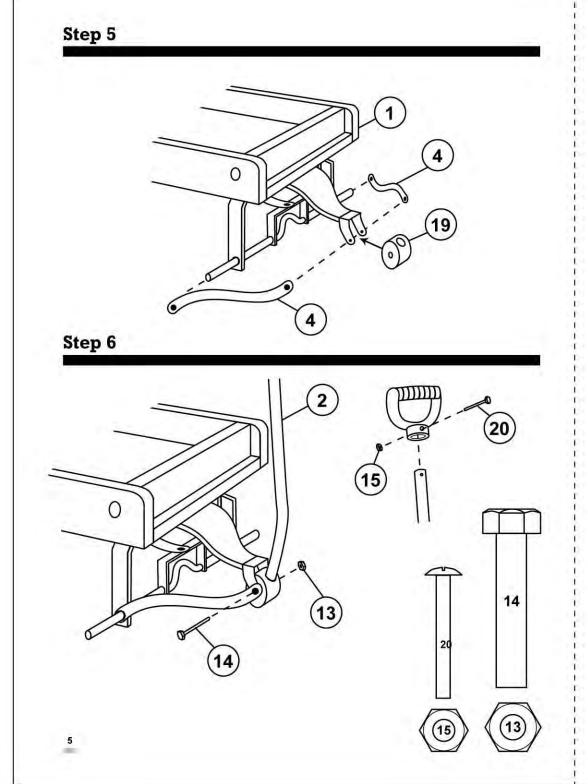

ATE FOR THEIR AGE. ARMS AND LEGS SHOULD REMAIN IN THE WAGON AT ALL TIMES.
- NEVER USE NEAR; MOTOR VEHICLES, STREETS, ALLEYS, SWIM-MING POOLS, STEPS, DRIVEWAYS THAT ARE SLOPED, OR AREAS THAT HAVE INCLINES.
- ONCE FULLY ASSEMBLED BE SURE AND CHECK ALL HARDWARE FOR TIGHTNESS. WE SUGGEST THAT YOU ONCE AGAIN CHECK ALL HARDWARE AFTER THE FIRST USE, THEN AGAIN ON REGU-LAR SCHEDULE.

**Wooden Wagon Parts List** x 1 Handle Assembly Wagon Handle x 1 Steering Arm Brace x 2 x 1 Font U-frame Assembly Rear U-frame Assembly x 1 Rear Axie Brace - R x 1 Rear Axie Brace - L x 1 Truss Heasd Bolt 1/4-20 x1/2" Pushnut Fastener Hex Nut 1/4-20 Round Head Bolt 1/4-20 x3/4" x 1 Hex Nut 10-32 x 4 x 1 x 1 x 1 Truss head Machine Screw x 1 x 7 x 1 x 1 Hex Head Bolt x 10 x 30 x 1 x 1 x 2 13 21) 21) (22) (13) (10)











## For ages 3 and Up

THANK YOU FOR PURCHASING THIS LITTLE BOX WILGON, SHOULD YOU HAVE ANY QUESTIONS REGARDING IT'S ASSEMBLY PLEASE CONTACT US AT ONE OF THE FOLLOWING; www.littlebox.com.fik or call 718-395-7738

Customer information : Please keep information for future reference.

WARNING!

Colours and contents may very from Heins shown.

MADE IN CHINA





## **GENERAL INSTRUCTIONS**



- ADULT ASSEMBLY REQUIRED, this package contains small parts.
  which prior to assembly can present a choking hazard for children under the age of three. All plastic bags should be carefully disposed of one unpacked. Any excess hardware should be disposed of properly.
- DETAILED INSTRUCTIONS SHOULD BE FOLLOWED AS SHOWN.
  FAILURE TO DO SO CAN RESULT IN ???
- TO AVOID SERIOUS INJURY PLEASE TAKE THESE